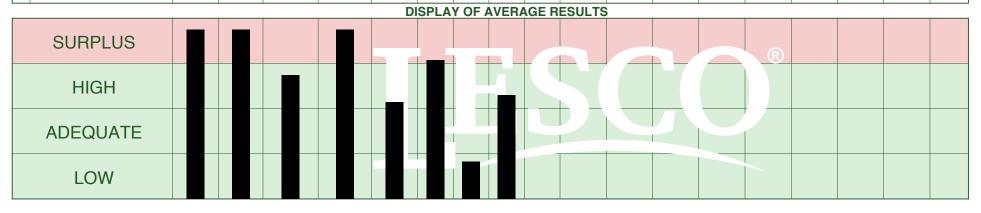

|     |          |                     |              |                                    |      |      |      | U    | 4/03/             | 2024              |    |    |                                            |                     |    |    |    |    | a.rary creace | •••               |      |  |  |
|-----|----------|---------------------|--------------|------------------------------------|------|------|------|------|-------------------|-------------------|----|----|--------------------------------------------|---------------------|----|----|----|----|---------------|-------------------|------|--|--|
| Lin |          | RESULTS OF ANALYSIS |              |                                    |      |      |      |      | CALCULATED VALUES |                   |    |    |                                            | RESULTS OF ANALYSIS |    |    |    |    |               |                   |      |  |  |
|     | e Number | Soil<br>pH          | Buffer<br>pH | Pounds per Acre Available Nutrient |      |      |      | 050  |                   | % Base Saturation |    |    | Pounds per Acre Available Nutrient Soluble |                     |    |    |    |    |               |                   | O.M. |  |  |
|     | LAB NO   |                     |              | Р                                  | K    | Ca   | Mg   | CEC  | K                 | Ca                | Mg | Na | S                                          | В                   | Cu | Fe | Mn | Zn | Na            | Salts<br>mmhos/cm | %    |  |  |
| 1   | A36148   | 7.9                 |              | 524                                | 4888 | 8972 | 1940 | 27.4 | 19.2              | 55                | 26 |    |                                            |                     |    |    |    |    |               |                   | 14.5 |  |  |
| 2   |          |                     |              |                                    |      |      |      |      |                   |                   |    |    |                                            |                     |    |    |    |    |               |                   |      |  |  |
| 3   |          |                     |              |                                    |      |      |      |      |                   |                   |    |    |                                            |                     |    |    |    |    |               |                   |      |  |  |
| 4   |          |                     |              |                                    |      |      |      |      |                   |                   |    |    |                                            |                     |    |    |    |    |               |                   |      |  |  |
| 5   |          |                     |              |                                    |      |      |      |      |                   |                   |    |    |                                            |                     |    |    |    |    |               |                   |      |  |  |
| 6   |          |                     |              |                                    |      |      |      |      |                   |                   |    |    |                                            |                     |    |    |    |    |               |                   |      |  |  |
| 7   |          |                     |              |                                    |      |      |      |      |                   |                   |    |    |                                            |                     |    |    |    |    |               |                   |      |  |  |
| 8   |          |                     |              |                                    |      |      |      |      |                   |                   |    |    |                                            |                     |    |    |    |    |               |                   |      |  |  |
| 9   |          |                     |              |                                    |      |      |      |      |                   |                   |    |    |                                            |                     |    |    |    |    |               |                   |      |  |  |
| 10  |          |                     |              |                                    |      |      |      |      |                   |                   |    |    |                                            |                     |    |    |    |    |               |                   |      |  |  |
| 11  | AVERAGE  | E RESULTS           |              |                                    |      |      |      |      |                   |                   |    |    |                                            |                     |    |    |    |    |               |                   |      |  |  |