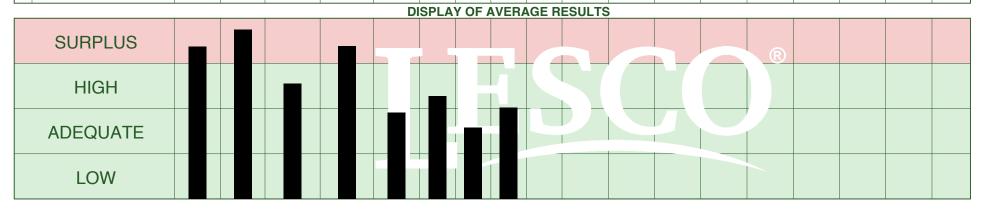

## **TURF AND ORNAMENTAL** SOIL TEST AND RECOMMENDATION REPORT

SITEONE LANDSCAPE SUBMITTED BY/FOR: CJ KRANTZ TOPSOIL INC 5025 LOCKPORT RD LOCKPORT, NY 14094

| L    | OCKPORT,     | NY 14094 04/03/2024 |              |                                    |      |      |                   |      |                   |    |    |                     | www.spectrumanalytic.com           |   |    |    |    |    |    |                   |      |
|------|--------------|---------------------|--------------|------------------------------------|------|------|-------------------|------|-------------------|----|----|---------------------|------------------------------------|---|----|----|----|----|----|-------------------|------|
| T .: | na Niverskau | RESULTS OF ANALYSIS |              |                                    |      |      | CALCULATED VALUES |      |                   |    |    | RESULTS OF ANALYSIS |                                    |   |    |    |    |    |    |                   |      |
| "    | ne Number    | Soil                | Buffer<br>pH | Pounds per Acre Available Nutrient |      |      |                   | CEC  | % Base Saturation |    |    |                     | Pounds per Acre Available Nutrient |   |    |    |    |    |    |                   | O.M. |
|      | LAB NO       | рН                  |              | Р                                  | K    | Ca   | Mg                | CEC  | K                 | Ca | Mg | Na                  | S                                  | В | Cu | Fe | Mn | Zn | Na | Salts<br>mmhos/cm | %    |
| 1    | A36146       | 7.5                 |              | 220                                | 1538 | 8194 | 1170              | 20.9 | 7.9               | 72 | 21 |                     |                                    |   |    |    |    |    |    |                   | 7.3  |
| 2    |              |                     |              |                                    |      |      |                   |      |                   |    |    |                     |                                    |   |    |    |    |    |    |                   |      |
| 3    |              |                     |              |                                    |      |      |                   |      |                   |    |    |                     |                                    |   |    |    |    |    |    |                   |      |
| 4    |              |                     |              |                                    |      |      |                   |      |                   |    |    |                     |                                    |   |    |    |    |    |    |                   |      |
| 5    |              |                     |              |                                    |      |      |                   |      |                   |    |    |                     |                                    |   |    |    |    |    |    |                   |      |
| 6    |              |                     |              |                                    |      |      |                   |      |                   |    |    |                     |                                    |   |    |    |    |    |    |                   |      |
| 7    |              |                     |              |                                    |      |      |                   |      |                   |    |    |                     |                                    |   |    |    |    |    |    |                   |      |
| 8    |              |                     |              |                                    |      |      |                   |      |                   |    |    |                     |                                    |   |    |    |    |    |    |                   |      |
| 9    |              |                     |              |                                    |      |      |                   |      |                   |    |    |                     |                                    |   |    |    |    |    |    |                   |      |
| 10   |              |                     |              |                                    |      |      |                   |      |                   |    |    |                     |                                    |   |    |    |    |    |    |                   |      |
| 11   | AVERAGE      | GE RESULTS          |              |                                    |      |      |                   |      |                   |    |    |                     |                                    |   |    |    |    |    |    |                   |      |