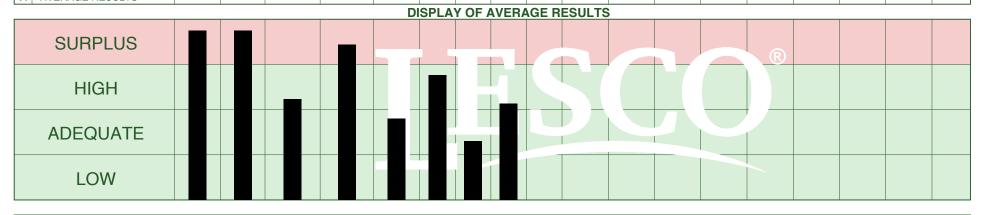

| LOCKPORT, NY 14094 |              |                     |        |                                    | 04/03/2024 |      |      |                   |      |    |                                    |    | www.spectrumanalytic.com |   |    |    |    |    |      |                   |      |  |
|--------------------|--------------|---------------------|--------|------------------------------------|------------|------|------|-------------------|------|----|------------------------------------|----|--------------------------|---|----|----|----|----|------|-------------------|------|--|
| 1:                 | na Nivershau | RESULTS OF ANALYSIS |        |                                    |            |      |      | CALCULATED VALUES |      |    |                                    |    | RESULTS OF ANALYSIS      |   |    |    |    |    |      |                   |      |  |
| LIN                | ne Number    | Soil                | Buffer | Pounds per Acre Available Nutrient |            |      | CEC  | % Base Saturation |      |    | Pounds per Acre Available Nutrient |    |                          |   |    |    |    |    | O.M. |                   |      |  |
|                    | LAB NO       | рН                  | pН     | Р                                  | K          | Ca   | Mg   | CEC               | K    | Ca | Mg                                 | Na | S                        | В | Cu | Fe | Mn | Zn | Na   | Salts<br>mmhos/cm |      |  |
| 1                  | A36147       | 7.6                 |        | 274                                | 2060       | 6908 | 1206 | 19.6              | 11.3 | 66 | 23                                 |    |                          |   |    |    |    |    |      |                   | 10.1 |  |
| 2                  |              |                     |        |                                    |            |      |      |                   |      |    |                                    |    |                          |   |    |    |    |    |      |                   |      |  |
| 3                  |              |                     |        |                                    |            |      |      |                   |      |    |                                    |    |                          |   |    |    |    |    |      |                   |      |  |
| 4                  |              |                     |        |                                    |            |      |      |                   |      |    |                                    |    |                          |   |    |    |    |    |      |                   |      |  |
| 5                  |              |                     |        |                                    |            |      |      |                   |      |    |                                    |    |                          |   |    |    |    |    |      |                   |      |  |
| 6                  |              |                     |        |                                    |            |      |      |                   |      |    |                                    |    |                          |   |    |    |    |    |      |                   |      |  |
| 7                  |              |                     |        |                                    |            |      |      |                   |      |    |                                    |    |                          |   |    |    |    |    |      |                   |      |  |
| 8                  |              |                     |        |                                    |            |      |      |                   |      |    |                                    |    |                          |   |    |    |    |    |      |                   |      |  |
| 9                  |              |                     |        |                                    |            |      |      |                   |      |    |                                    |    |                          |   |    |    |    |    |      |                   |      |  |
| 10                 |              |                     |        |                                    |            |      |      |                   |      |    |                                    |    |                          |   |    |    |    |    |      |                   |      |  |
| 11                 | AVERAGE      | GE RESULTS          |        |                                    |            |      |      |                   |      |    |                                    |    |                          |   |    |    |    |    |      |                   |      |  |